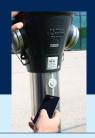

#### **ULTRASONIC HYDROMETER**

#### **ULTRAF PRO**

Hydraulic control valve With high performance Ultrasonic water meter All in one compact case.

#### **MAIN FEATURES:**

- □ Flow measuring unit and hydraulic valve combined.
- L No damage due to debris, no wearing parts − always accurate.
- □ Battery powered, 10 years no maintenance, measuring unit.
- □ Simple maintenance & installation, no straight pipe upstream & downstream needed.
- ∟ Accuracy according to ISO 4064 (2005) standard.
- ∟ Multi measurement worldwide system (Gallons, m³, ft³, Al, AF).
- Bluetooth® communication with RAPHAEL controller smartphone application for measuring units Preference selection and controller setting.
- □ Separate volume pulls output and external card for 4-20mA continues volume output.
- L Available in all flange standard, from 50mm to 200mm.
- L All metal, water resistant unit according to IP68.
- □ 9 volts battery is included with extention cards.