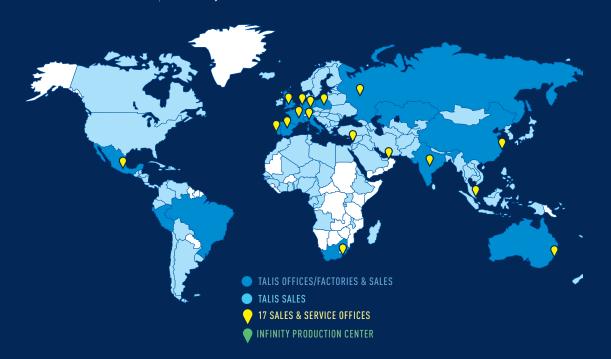

With over nine strong brands and 28 entities in Germany, France, Spain, Portugal, Italy, Great Britain, the Netherlands, Russia, Poland, Israel, China, the Middle East, Mexico, India, South Africa and Singapore, TALIS is the largest supplier of valve technology and first choice when it comes to water valves and services for the whole water cycle.