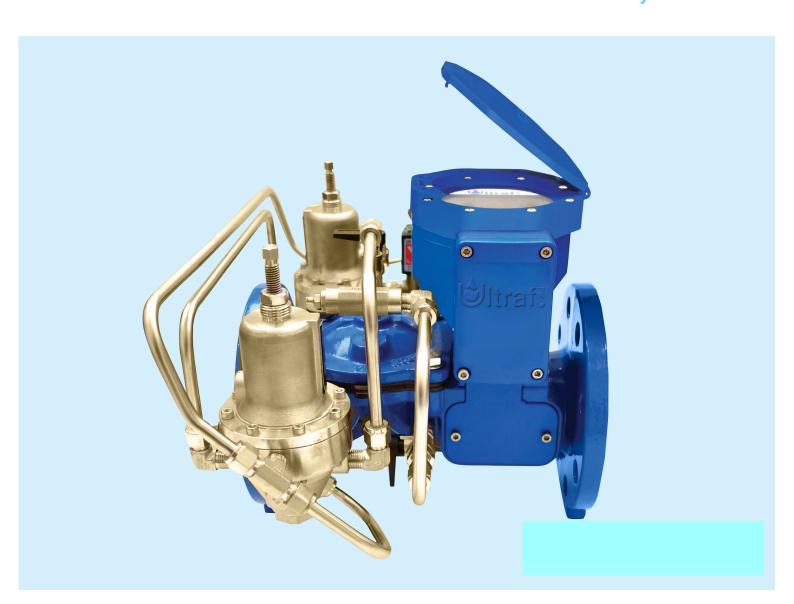

# **Ultraf Pro**Ultrasonic Hydrometer

#### **ULTRASONIC HYDROMETER**

#### **ULTRAF PRO**

Hydraulic control valve With high performance Ultrasonic water meter All in one compact case.

#### **MAIN FEATURES:**

- □ Flow measuring unit and hydraulic valve combined.
- L No damage due to debris, no wearing parts − always accurate.
- □ Battery powered, 10 years no maintenance, measuring unit.
- □ Simple maintenance & installation, no straight pipe upstream & downstream needed.
- ∟ Accuracy according to ISO 4064 (2005) standard.
- ∟ Multi measurement worldwide system (Gallons, m³, ft³, Al, AF).
- Bluetooth® communication with RAPHAEL controller smartphone application for measuring units Preference selection and controller setting.
- □ Separate volume pulls output and external card for 4-20mA continues volume output.
- L Available in all flange standard, from 50mm to 200mm.
- L All metal, water resistant unit according to IP68.
- □ 9 volts battery is included with extention cards.