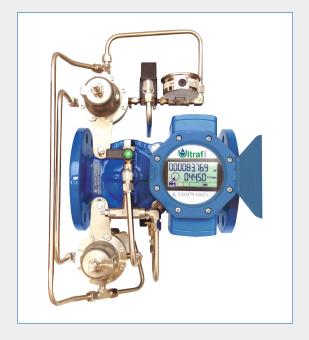

#### **ULTRASONIC HYDROMETER**

#### **ULTRAF PRO**

Hydraulic control valve With high performance Ultrasonic water meter All in one compact case.

#### **MAIN FEATURES:**

- □ Flow measuring unit and hydraulic valve combined.
- L No damage due to debris, no wearing parts − always accurate.
- □ Battery powered, 10 years no maintenance, measuring unit.
- □ Simple maintenance & installation, no straight pipe upstream & downstream needed.
- ∟ Accuracy according to ISO 4064 (2005) standard.
- ∟ Multi measurement worldwide system (Gallons, m³, ft³, Al, AF).
- Bluetooth® communication with RAPHAEL controller smartphone application for measuring units Preference selection and controller setting.
- □ Separate volume pulls output and external card for 4-20mA continues volume output.
- L Available in all flange standard, from 50mm to 200mm.
- L All metal, water resistant unit according to IP68.
- □ 9 volts battery is included with extention cards.