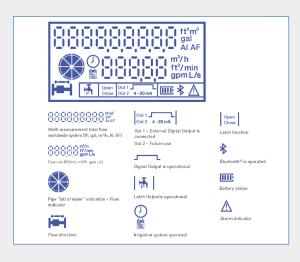

### DIGITAL LCD FOR MULTI SYSTEM INFORMATION:

- □ Total flow.
- □ Flow direction.
- Batteries power st.
- □ Pipe "full of water" indication.
- Bluetooth® communication.
- L Expansion optional cards connection status, etc.